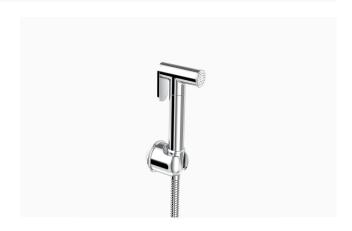

### **DESCRIPTION**

Polished Chrome Finish, Health Faucet.

### **DETAILS**

Activation: Manual
Installation: Exposed
Valve Body Material: Brass
Finish: Polished Chrome (CP)

## **BENEFIT**

Flexible, chrome plated 1.5m hose

# **FEATURES**

- Exclusively available for the Indian market
- Sloan's health faucet offers an ergonomic and simple to use hygienic solution
- The high pressure chrome plated brass sprayer is easy to install and maintain
- Versatile and flexible spray head with a 1.5 m long flexible hose and mounting bracket
- Operating pressure 0.5-5.5 bars