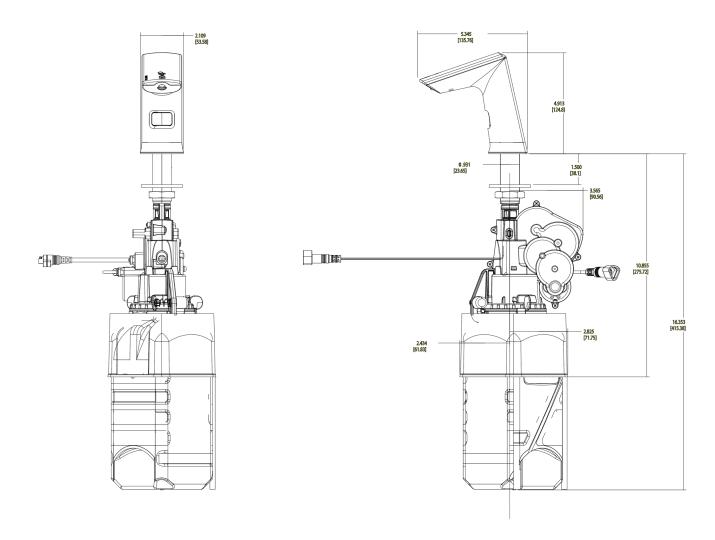

# **ROUGH-IN**

## **DETAILS**

• Finish: Polished Chrome (CP)

Power Type: Battery
Height: 5" (127mm)
Width: 2" (51mm)
Depth: 5 1/5" (132mm)

• Maximum Deck Thickness: 2" (51mm)

Sensor Type: IR