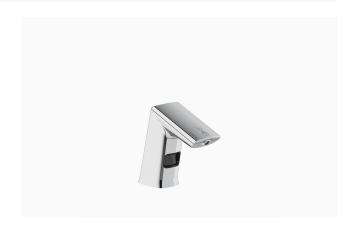

## **DESCRIPTION**

Sloan® Deck-Mounted Foam Soap Dispenser, Polished Chrome Finish

## **DETAILS**

• Finish: Polished Chrome (CP)

Power Type: Battery
Height: 5" (127mm)
Width: 2" (51mm)
Depth: 5 1/5" (132mm)

• Maximum Deck Thickness: 2" (51mm)

Sensor Type: IR

## **FEATURES**

Sensor Activated, Electronic, Chrome Plated Die Cast Body, Hand Washing Foam Soap Dispenser with the following features:

- Modular one-piece construction easily attaches to deck surface
- All electronics in spout are sealed
- Designed for drip free foam dispensing operation
- Motor Assembly suspended under counter connected to soap dispenser spout
- Motor Assembly rotates 360 degrees for easy installation
- Battery life of 45,000 activations
- 1,500 dispenses per foam soap bottle
- Ships with 2 bottles of non-scented, non-colored foam soap (1500ml per bottle)
- Additional foam soap can be purchased through Sloan (ESD-325) or GOJO distribution (8565-04-N6300GN)
- Ships with battery pack (4 "D" Alkaline batteries included)
- Sensor range nominal 5"
- GFI outlet suggested per code
- 120V/15 Amp
- Optional AC adaptor can be purchased separately (part number 0346090)
- Select the ESD-501 to combine ESD-500 soap dispenser, 2 bottles of soap and the EFX.250.500.0000 faucet