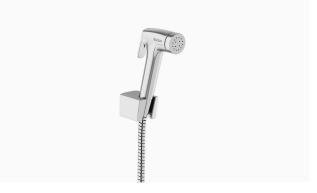

## DESCRIPTION

Polished Chrome Finish, Health Faucet.

#### DETAILS

- Activation: Manual
- Installation: Exposed
- Valve Body Material: Zinc
- Finish: Polished Chrome (CP)

#### BENEFIT

Flexible, chrome plated 1.2m hose

## FEATURES

- Exclusively available for the Indian market
- Sloan's health faucet offers an ergonomic and simple to use hygienic solution
- Easy to install, with chrome plated zinc construction to avoid rust and ensure long-time use, even in high-traffic restrooms
- Versatile and flexible spray head with a 1.2 m long flexible hose and mounting bracket
- Operating pressure 1-7 bars. High pressure spray