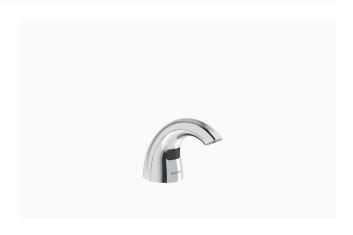

## **DESCRIPTION**

Sloan® Deck-Mounted Foam Soap Dispenser, Polished Chrome Finish

## **DETAILS**

• Finish: Polished Chrome (CP)

Power Type: Battery
Height: 4" (102mm)
Width: 2 3/10" (58mm)
Depth: 5 %" (147mm)

• Maximum Deck Thickness: 2" (51mm)

Sensor Type: IR

## **FEATURES**

Sensor Activated, Electronic, Chrome Plated Die Cast Body, Hand Washing Foam Soap Dispenser with the following features:

- Modular one-piece construction easily attaches to deck surface
- All electronics in spout are sealed
- Designed for drip free foam dispensing operation
- Motor Assembly suspended under counter connected to soap dispenser spout
- Motor Assembly rotates 360 degrees for easy installation
- Battery life of 45,000 activations
- 1,500 dispenses per foam soap bottle
- Ships with 2 bottles of non-scented, non-colored foam soap (1500ml per bottle)
- Additional foam soap can be purchased through Sloan (ESD-325) or GOJO distribution (8565-04-N6300GN)
- Ships with battery pack (4 "D" Alkaline batteries included)
- Sensor range nominal 5"
- GFI outlet suggested per code
- 120V/15 Amp
- Optional AC adaptor can be purchased separately (part number 0346090)
- Select the ESD-2101 to combine ESD-2100 soap dispenser, 2 bottles of soap and the SF-2150-4 faucet