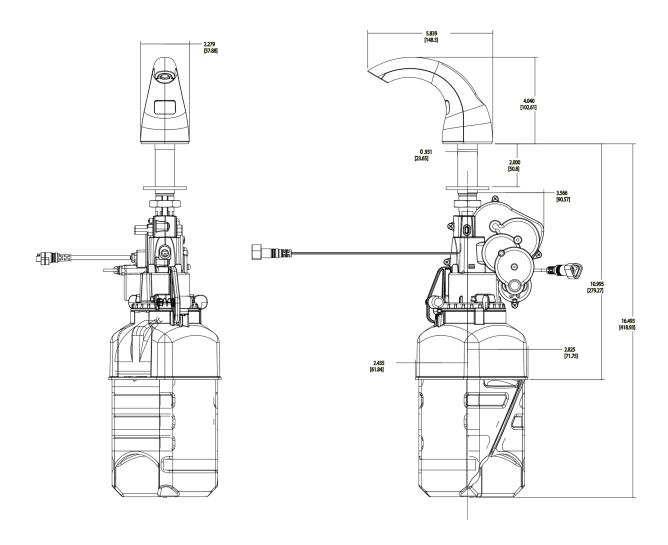

## **DETAILS**

• Finish: Polished Chrome (CP)

Power Type: Battery
Height: 4" (102mm)
Width: 2 3/10" (58mm)
Depth: 5 %" (147mm)

• Maximum Deck Thickness: 2" (51mm)

Sensor Type: IR

# **ROUGH-IN**