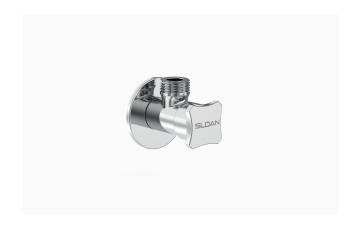

## **DESCRIPTION**

Polished Chrome Finish, Angle Valve.

## **DETAILS**

Activation: Manual
Installation: Exposed
Valve Body Material: Brass
Finish: Polished Chrome (CP)

# **FEATURES**

- Exclusively available for the Indian market
- The angle valve is constructed with chrome plated brass and features a sliding escutcheon for high traffic protection that is easy to install and built to last
- The valve supports high water pressure and flow volume can be easily adjusted with the regulating cap
- Inlet and Outlet connection: G 1/2" threads
- Operating pressure 1-7 bars