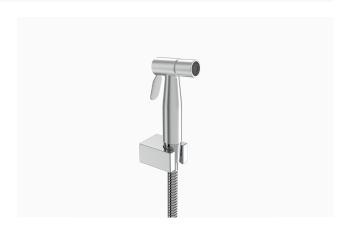

### **DESCRIPTION**

Polished Chrome Finish, Health Faucet.

### **DETAILS**

Activation: ManualInstallation: Exposed

• Valve Body Material: Stainless Steel

• Finish: Polished Chrome (CP)

# **BENEFIT**

Flexible, chrome plated 1.5m hose

# **FEATURES**

- Exclusively available for the Indian market
- Sloan's health faucet offers an ergonomic and simple to use hygienic solution
- The high pressure stainless steel sprayer is easy to install and maintain
- Versatile and flexible spray head with a 1.5 m long flexible hose and mounting bracket
- Operating pressure 0.5-5.5 bars. High pressure spray